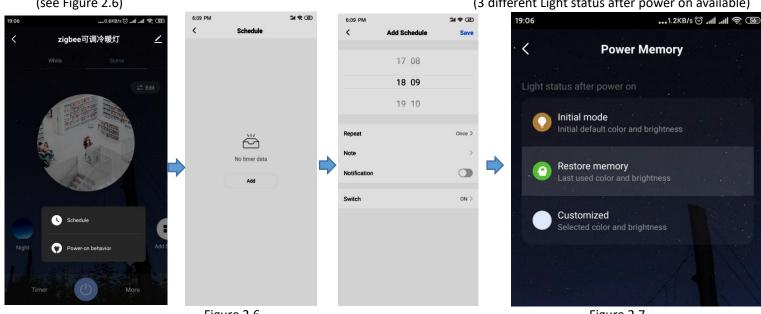

Figure 2.4

(3)Click "More" to select more different timer function setting:

- 3.1) Schedule (Add different timer data to set ON/OFF time)
  - (see Figure 2.6)

(2) If the Zigbee dimmable LED power can support multi-color controlling, Click the "colour" button to adjust colors. Click on the "scene" to select the lighting effects; Click "Music" to set the lighting blinking as per the music rhythn. Switching ON/OFF the light directly by press the power button at the bottom.. (See Figure 2.5)

Figure 2.5

3.2) Power on behavior. (see Figure 2.7)

(3 different Light status after power on available)

Figure 2.7

地址:福建省泉州市鲤城区常泰街道五星社区南环路 928 号 3 号厂房 7 楼 Address: 7th Floor No. 3 Building No. 928 Nanhuan Road Changtai Str. Wuxing Area licheng Dist. Quanzhou, Fujian, China 电话/TEL:+86 (595) 2725 6889 传真/Fax:+86 (595) 2246 5526