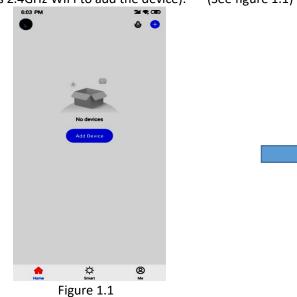

**Step 2:** After entering the app, register the account and click "Add Device" button (please confirm the signal type of the router is 2.4GHz WIFI to add the device). (See figure 1.1)

**Step 3:** Enter the Menu interface. (See figure 1.2).