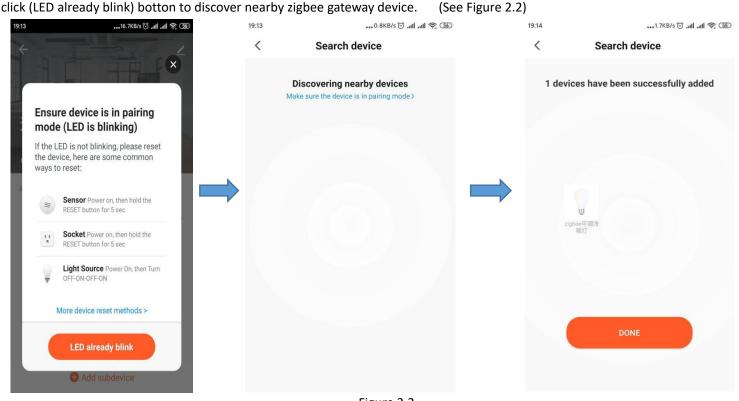

## (4) If the Zigbee device matched well with the "Gateway control" APP, it needs to go through 3 steps: Scan devices - Register on

**Step 6:** Click"Done" to enter Wireless smart Zigbee gateway and Click "Add subdevice" to create device. (see Figure 2.0)

(1) Ensure the Zigbee dimmable power supply and the RGB light is well connected. (see Figure 2.1)

Add subdevice

Figure 2.0

地址:福建省泉州市鲤城区常泰街道五星社区南环路 928 号 3 号厂房 7 楼 Address: 7th Floor No. 3 Building No. 928 Nanhuan Road Changtai Str. Wuxing Area licheng Dist. Quanzhou, Fujian, China 电话/TEL: +86 (595) 2725 6889 传真/Fax: +86 (595) 2246 5526 d. 邮箱/Email: sales1@smartselectronics.com

## 网址/Website : http://www.smartspower.com

(2)Power ON/OFF the zigbee dimmable LED power supply 3 times, to Reset the power supply, when the RGB light is blinking quickly,

(3) When Added successfully, pl. Click "Done" on the right corner.