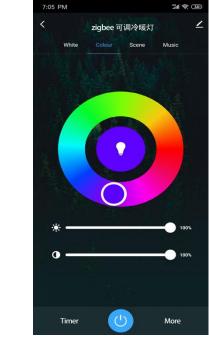

网址/Website : http://www.smartspower.com

**Step 7:** (1) click "White" to control two different color, adjust the LED brightness from 0~100%, timer & switch ON/OFF the LED. or Click on the "scene" interface to select the lighting effects in different scenes or click "Edit" & add new scenes.

Figure 2.4

(3)Click "More" to select more different timer function setting:

- 3.1) Schedule (Add different timer data to set ON/OFF time)
  - (see Figure 2.6)

(2) If the Zigbee dimmable LED power can support multi-color controlling, Click the "colour" button to adjust colors. Click on the "scene" to select the lighting effects; Click "Music" to set the lighting blinking as per the music rhythn. Switching ON/OFF the light directly by press the power button at the bottom.. (See Figure 2.5)