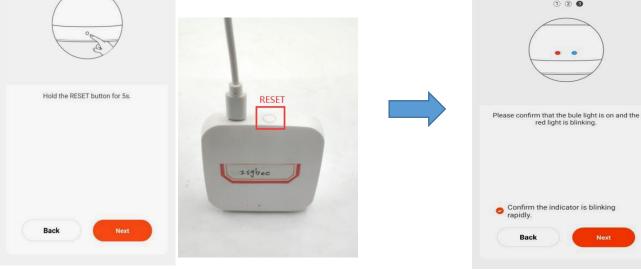

(1) Ensure the Zigbee dimmable power supply and the RGB light is well connected. (see Figure 2.1)

Add subdevice

Figure 2.0

地址:福建省泉州市鲤城区常泰街道五星社区南环路 928 号 3 号厂房 7 楼 Address: 7th Floor No. 3 Building No. 928 Nanhuan Road Changtai Str. Wuxing Area licheng Dist. Quanzhou, Fujian, China 电话/TEL: +86 (595) 2725 6889 传真/Fax: +86 (595) 2246 5526 d. 邮箱/Email: sales1@smartselectronics.com

## 网址/Website : http://www.smartspower.com

(2)Power ON/OFF the zigbee dimmable LED power supply 3 times, to Reset the power supply, when the RGB light is blinking quickly,

(3) When Added successfully, pl. Click "Done" on the right corner.