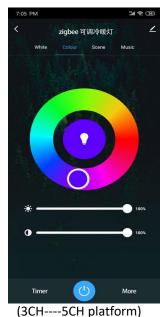

网址/Website : http://www.smartspower.com

**Step 7:** (1) click "White" to control two different color, adjust the LED brightness from 0~100%, timer & switch ON/OFF the LED. or Click on the "scene" interface to select the lighting effects in different scenes or click "Edit" & add new scenes.

Figure 2.4

(3)Click "More" to select more different timer function setting:

- 3.1) Schedule (Add different timer data to set ON/OFF time)
  - (see Figure 2.6)

(2) If the Zigbee dimmable LED power can support multi-color controlling, Click the "colour" button to adjust colors. Click on the "scene" to select the lighting effects; Click "Music" to set the lighting blinking as per the music rhythn. Switching ON/OFF the light directly by press the power button at the bottom.. (See Figure 2.5)