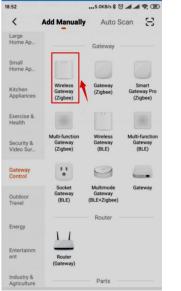

Figure 1.2

Step 4: clicking the option (Gateway control) on the left category bar, Step 5: Select 2.4Ghz Wi-Fi Network and enter password. Then Click the button"Wireless Gateway (Zigbee)" (See figure 1.3)