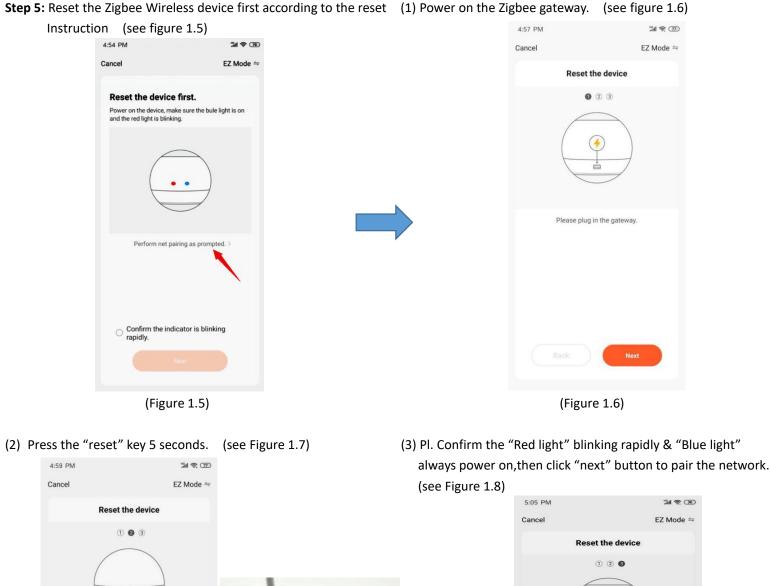

## (4) If the Zigbee device matched well with the "Gateway control" APP, it needs to go through 3 steps: Scan devices - Register on

**Step 6:** Click"Done" to enter Wireless smart Zigbee gateway and Click "Add subdevice" to create device. (see Figure 2.0)

(1) Ensure the Zigbee dimmable power supply and the RGB light is well connected. (see Figure 2.1)

Add subdevice

Figure 2.0

地址:福建省泉州市鲤城区常泰街道五星社区南环路 928 号 3 号厂房 7 楼 Address: 7th Floor No. 3 Building No. 928 Nanhuan Road Changtai Str. Wuxing Area licheng Dist. Quanzhou, Fujian, China 电话/TEL: +86 (595) 2725 6889 传真/Fax: +86 (595) 2246 5526 d. 邮箱/Email: sales1@smartselectronics.com

## 网址/Website : http://www.smartspower.com

(2)Power ON/OFF the zigbee dimmable LED power supply 3 times, to Reset the power supply, when the RGB light is blinking quickly,

(3) When Added successfully, pl. Click "Done" on the right corner.