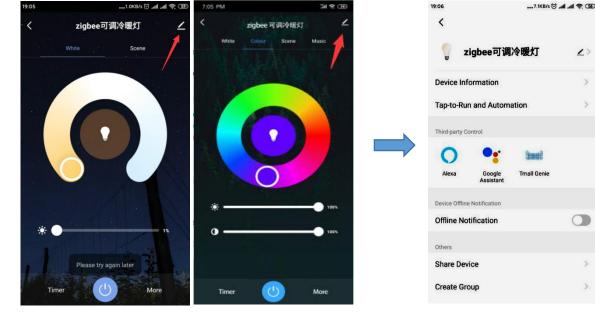

## How to set Zigbee dimming cotrolled by smarts speaker?

Step 1: Click the right up corner and enter the setting platform. (see figure 2.8)

Step 2: Select thire party control: Alexa, Google Assistant, Tmall Genie

## (4) If the Zigbee device matched well with the "Gateway control" APP, it needs to go through 3 steps: Scan devices - Register on

**Step 6:** Click"Done" to enter Wireless smart Zigbee gateway and Click "Add subdevice" to create device. (see Figure 2.0)