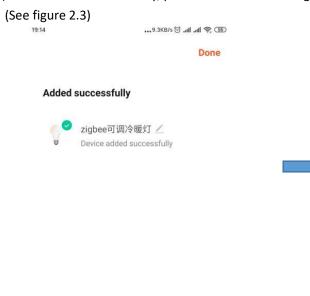

## 网址/Website : http://www.smartspower.com

(2)Power ON/OFF the zigbee dimmable LED power supply 3 times, to Reset the power supply, when the RGB light is blinking quickly,

(3) When Added successfully, pl. Click "Done" on the right corner.