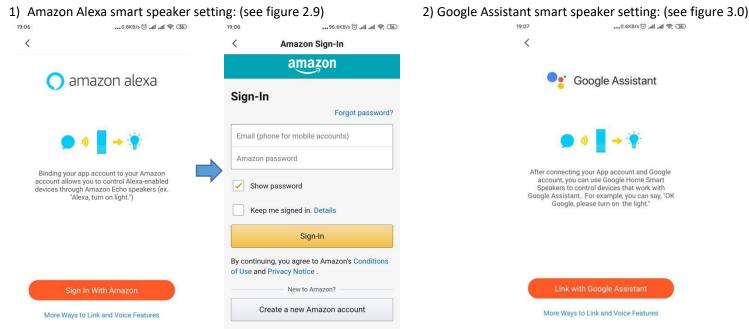

## How to set Zigbee dimming cotrolled by smarts speaker?

Step 1: Click the right up corner and enter the setting platform. (see figure 2.8)

Step 2: Select thire party control: Alexa, Google Assistant, Tmall Genie

Figure 3.0

Tip: When register to the third party and sign-in, you will realize the smart speaker to control the LED lights.

Note: 1) Pl. Don't hesitate to contact us if you have any question.

2) For more wireless dimmable type LED drivers, pl. Login our Official website to know more about us. www.swinpower.com or www.smartspower.com