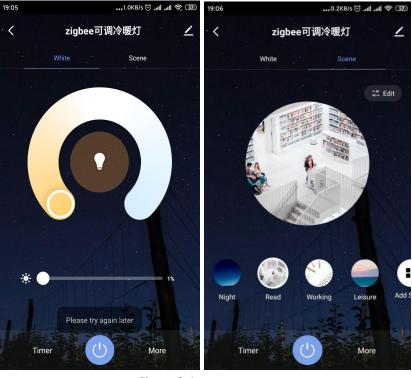

网址/Website : http://www.smartspower.com

**Step 7:** (1) click "White" to control two different color, adjust the LED brightness from 0~100%, timer & switch ON/OFF the LED. or Click on the "scene" interface to select the lighting effects in different scenes or click "Edit" & add new scenes.