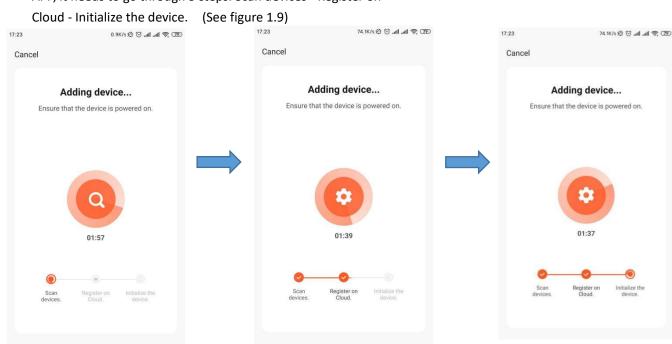

## (4) If the Zigbee device matched well with the "Gateway control" APP, it needs to go through 3 steps: Scan devices - Register on

**Step 6:** Click"Done" to enter Wireless smart Zigbee gateway and Click "Add subdevice" to create device. (see Figure 2.0)