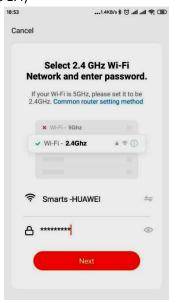

Figure 1.2

Step 4: clicking the option (Gateway control) on the left category bar, Step 5: Select 2.4Ghz Wi-Fi Network and enter password. Then Click the button"Wireless Gateway (Zigbee)" (See figure 1.3)