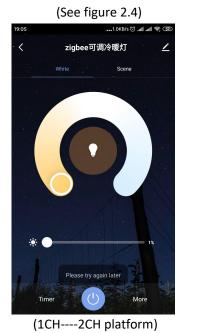

Step 7: set the RGB lights from the APP Platform.

Figure 2.4

**Tip**: APP platform will be changed by different color LED light you connected.

Figure 2.3 **Tip**:when paired successfully, you can remote control RGB lights.

网址/Website : http://www.smartspower.com

**Step 7:** (1) click "White" to control two different color, adjust the LED brightness from 0~100%, timer & switch ON/OFF the LED. or Click on the "scene" interface to select the lighting effects in different scenes or click "Edit" & add new scenes.

Figure 2.4

(3)Click "More" to select more different timer function setting:

- 3.1) Schedule (Add different timer data to set ON/OFF time)
  - (see Figure 2.6)

(2) If the Zigbee dimmable LED power can support multi-color controlling, Click the "colour" button to adjust colors. Click on the "scene" to select the lighting effects; Click "Music" to set the lighting blinking as per the music rhythn. Switching ON/OFF the light directly by press the power button at the bottom.. (See Figure 2.5)